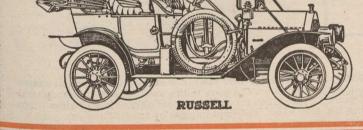

## Don't decide upon your new car until you have seen the Russell and thoroughly examined it.

Russell "30" \$2,350, fully equipped is one of the season's big leaders. Standard construction, four styles of body—5passenger touring, toy tonneau, surrey with removable rear seat, and special roadster.