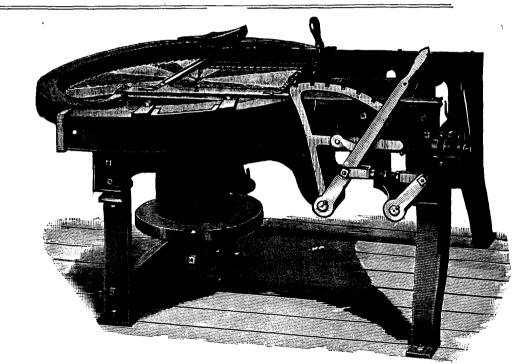

## Manufacture >

**Band Saw Mills** Gang Saw Mills Circular Saw Mills Portable Saw Mills Shingle Mills Lath Mills Saw Filers, and all of F. J. Drake's Patents

DAUNTLESS SHINGLE AND HEADING MACHINE.

Size No. 1 takes Saws up to 42" diameter. Size No. 2 takes Saws up to 48" diameter. Capacity 25,000 to 50,000 per day.