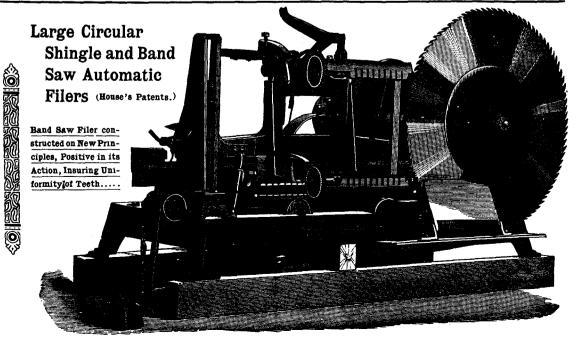

## Manufacture >

**Band Saw Mills** Gang Saw Mills Circular Saw Mills Portable Saw Mills Shingle Mills Lath Mills Saw Filers, and all of F. J. Drake's Patents

DAUNTLESS SHINGLE AND HEADING MACHINE.

Size No. 1 takes Saws up to 42" diameter. Size No. 2 takes Saws up to 48" diameter. Capacity 25,000 to 50,000 per day.