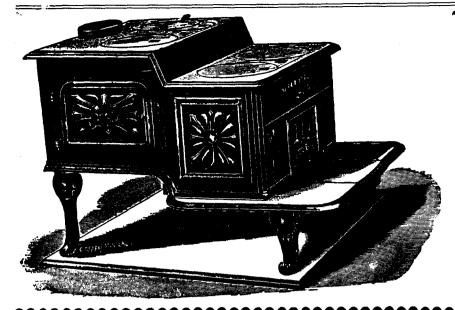

## Lumberma Made SPECIALLY STRONG for

rough usage, and in every respect adapted for lumberman's use.

Size of Fire Box,  $12 \times 13 \times 27$  Inches. Size of Oven,  $8\frac{1}{2} \times 14 \times 27$  Inches.

Fire Box can be made smaller by a moveable grate. Has large Pot Holes. A special air chamber between Fire Box and Oven improves its baking qualities. This stove is the favorite with Lumbermen in Provinces of Quebec, New Brunswick and Nova Scotia.