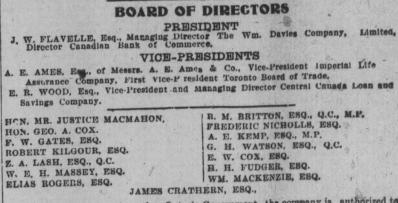

The Fox-Piper Invalid Bed Company have removed their offices and showrooms to 40 East King-street, where samples of the now celebrated hed can be seen. "HON. GEO. A. COX.

celebrated hed can be seen. H. A. Nelson & Co. of Montreal were burnt out by the big fire there, and the announcement is made that they will re-thre from business. They hold the contract for the broom department of the Central Prison, which has still four years to run, but inspector Noxon thought that they would fold it. Territory Lodges Beylinical Under its charter from