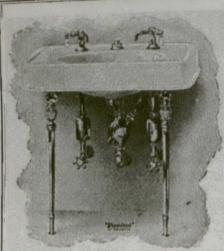

"Standard" Plate P.504

"Stardard" Porcelain Enamel "LENOX"
Design Lavatory, with Slab, Bowl and Apron all in one
piece, Nickel-plated "Hexagon" Pattern Legs with
Wall supports, Nickel-plated "Orcrance" Pattern Fuller
Faucets with china handles and Indexes, Supply Pipes
with Globe Air Chambers, and Compression Stopa with
china Indexes, Imperial Waste with china Index and
Unique Trap with Waste and Vent to wall.