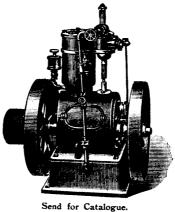

## The Sylvester Gas & Gasoline Engines Ø Ø Ø Ø

Are beyond doubt the most complete and economical engine in the market. They are compact and perfectly under control, easily managed, get up speed immediately, thoroughly reliable, and where intermittent power is required they are just the thing.

They are built in sizes from 1 to 20 h.p., upright and horizontal, for pleasure yachts, boats, shops, farm work and any purpose where light power is required. Tell us to what use you want to put the engine, and what power you require, and we will name you prices.

SYLVESTER BROS. MFG. CO. LINDSAY, ONT.

SUCCESS WET MACHINES