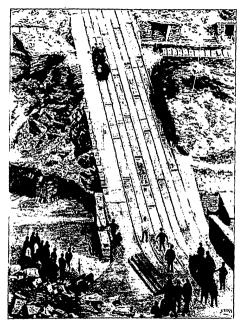

and the following illustration portrays them travelling through a section of the same quariy. Our next illustration does not depict

the joyous midnight return of some backwoods politicians, giving vent to their

ILLUSTRATED LONDON NEWS.

THE DUKE AND DUCHESS OF YORK VISIT THE DENORWIC SLATE QUARRIES; ASCENDING THE INCLINE.

been enjoying some interesting exper-iences in the quarry district of North Wales. In our illustration on this page the royal party are ascending one of the incluses at the Denoi wic slate quarries,