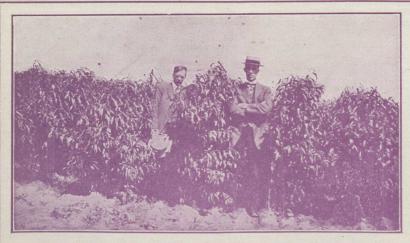

PHOTOGRAPHED IN AUGUST, 1910-BLOCK ONE-YEAR PEACH TREES

growth this year promises as strong as last year.

### PEACH TREES

350,000 Peach Seedlings were budded last year by us. This immense block of seedlings are all grown from Tennessee Natural Pits, which are free from "Yellows" and "Little Peach."

Our buds are taken from strong, vigorous and healthy young trees, that are known to be "true to name." The

The above view was taken last summer

of a block growing in the next field to our present block of Peach Buds. Our prices are the lowest that carefully grown stock can be sold for. We will be pleased to have you visit our nurseries and inspect our stock.