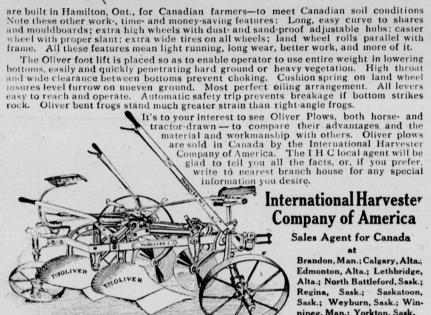

### **Center Draft—Four Horses** Abreast—With No Side Pressure

Study this illustration. It shows the famous Oliver Center Draft. See how the plow bases, removed from the sulky, are located at the center of the load—thus the greatest pulling power of all four horses is utilized, the draft is equal for each horse, and no horse valks on plowed ground.

### SULKY and PLOWS

are built in Hamilton, Ont., for Canadian farmers-to meet Canadian soil conditions

International Harvester Company of America

Sales Agent for Canada

at Brandon, Man.; Calgary, Alta.; Edmonton, Alta.; Lethbridge, Alta.; North Battleford, Sask.; Regina, Sask.; Saskatoon, Sask.; Weyburn, Sask.; Winnipeg, Man.; Yorkton, Sask.