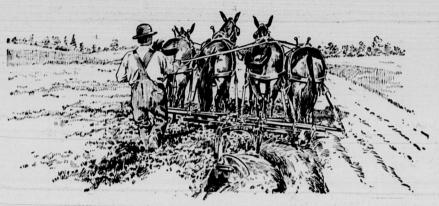

### **Center Draft—Four Horses** Abreast—With No Side Pressure

Study this illustration. It shows the famous Oliver Center Draft. See how the plow bases, removed from the sulky, are located at the center of the load—thus the greatest pulling power of all four horses is utilized, the draft is equal for each horse, and no horse valks on plowed ground.