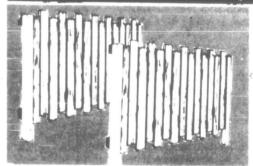

#### **Fence Boards**

Choose from 5' and 6' lengths to complete your fence. Nominal sizes.

spruce

1"x6"x6

cedar 1"x6"x6"

pressure treated 1"x6"x5"

pressure treated 1"x6"x6

65 each

each