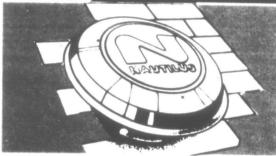

## **Power Roof Ventilator**

sheet

Upgrade performance of both your heating and air conditioning systems by improving circulation of air in your attic. Model N340. Rated to move approx. 930 cu. ft. of air per minute. Thermostatically controlled.