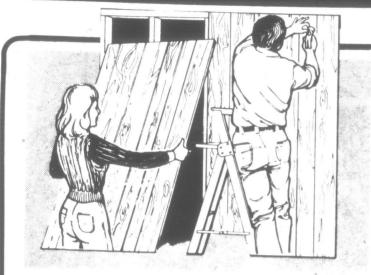

# **Prefinished Panelling**

Choose from authentically reproduced woodgrains. Easy to install. Easy to wipe clean. Sold in 4' x 8' sheets. Available in: Kashe Knotty Cedar, Santero Rosewood, Northern Elm and Saranac Hickory.