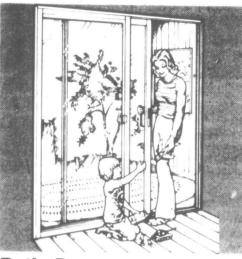

#### **Patio Doors**

Genuine pine Woodlite or vinyl-clad Vinylglide patio doors featuring double weatherstripping, tempered safety glass, fiberglass Reg. 635.00

#### 8' door Reg. 559.00

Vinylglide<sup>\*</sup>

5' door Reg 419.00

6' door Reg. 447.50

Woodlite 5' door Reg. 449.00

6' door Reg. 489.50

8' doors are non-stock