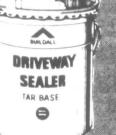

### **Driveway Sealer**

Buildall Driveway Sealer restores the appearances of cracked, grey asphalt. Tar Base Sealer also protects driveways from gas and oil spills. Sealers cover approx. 500 sq. ft. per can.

CASH AND CARRY SALE PRICED

4 gallon Tar base Reg. 11.99

can

Reg. 49.50

each

Reg. 89.95

each

Also available, 5 gallon asphalt base, Reg. 9.95sale price-8.99 per can