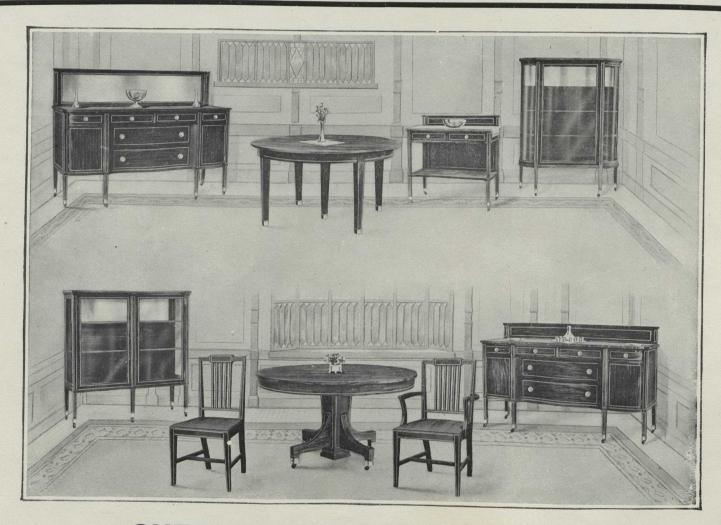

## SHERATON INLAID FURNITURE

Herewith we illustrate a complete Sheraton Dining Room Suite in Mahogany inlaid. The splendid feature of this period is the extremely graceful and dainty appearance accomplished by the straight, tapered legs and broad inlaid lines, which was the most prominent feature of Thomas Sheraton's creations. Then we finish all our Sheraton goods in the light Sheraton brown color, which gives you practically a correct reproduction, yet embodying all modern requirements.