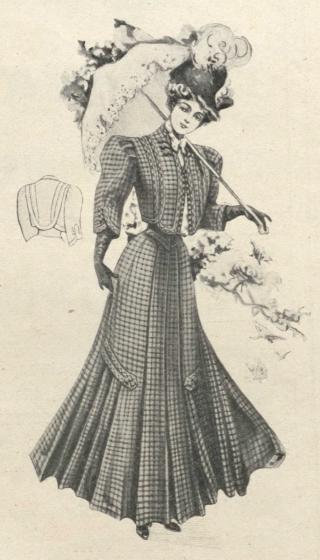

S.D. 2030

S.D. 2030. Woman's Stylish Tailormade Suit of imported worsted, in light and medium grey shades, check patterns; one of this season's most fashionable fabrics. Made in latest bolero style, tastefully trimmed with self-strapping buttons and soutache, short sleeves, fancy vest front, detached shaped Princess belt, skirt 9 gore, 2 box pleats down front, side pleats, inverted pleated back.

| Mercerized  | lining |  |   | \$10.75 |
|-------------|--------|--|---|---------|
| Silk lining |        |  | ٠ | \$12.75 |

S.D. 2030A. Same style as 2030. We are offering above style, where preferred, made in imported French Venetian, black, navy, brown and green, making a very effective and dressy plain cloth costume.

| Mercerized  | lining |   |  | \$11.50 |
|-------------|--------|---|--|---------|
| Silk lining |        | • |  | \$13.50 |

Regular stock sizes 32 to 42 bust; skirts, 37 to 43 length; bands, 22 to 29.