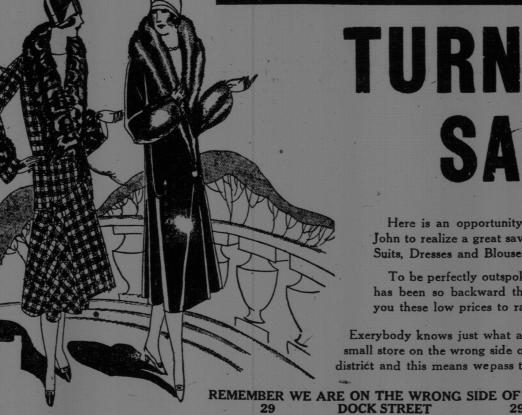

Here is an opportunity for the women of Saint John to realize a great saving on their winter Coats, Suits, Dresses and Blouses.

To be perfectly outspoken we tell you the season has been so backward that we are forced to give you these low prices to raise money.

Exerybody knows just what a sale at Malatzky'smeans. Our small store on the wrong side of Dockstreet is in the low rent district and this means we pass the difference in rents on to you.

Low prices and a large turnover has got to be the result of this sale, as again we say we simply have to raise several thousand dollars. Look at these prices below and see if you are not convinced that we are offering you every chance to make a large saving on your winter garment.

GIRLS' COATS For the school girls from 8 to 14, we are selling a special lot of coats at \$8.50 This is a

great saving.

LADIES' COATS

25 only, Ladies' Camel Hair, Teddy Bear Velour and Marvella Coats. Some with fur col-

These Coats have been reduced from \$37.50 and \$45.00.

25 dresses.
Canton
Crepe and
Crepe de
Chene, in
small sizes
only. Formerly \$22.
Sale price
\$6.50. No
exchange or
no approval
in this lot.
In Flannel
Dresses we
are offering
the very latest with high
collars and
circular skirts