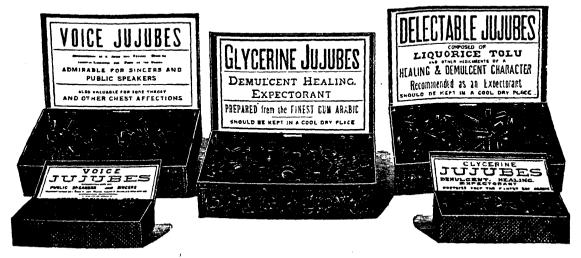

## GLYCERINE PASTILLES.

Beautifully Bright. Perfectly Soluble. Quite Transparent.

434349KD

## ROBERT GIBSON & SONS

By a process recently discovered, are producing the most charming

GLYCERINE PASTILLES AND JUJUBES EVER OFFERED TO THE TRADE.

PUT UP AND SENT OUT IN 4 LB. GLASS JARS OR DECORATED TINS, AS DESIRED BY CUSTOMERS, AND BOTH FREE.