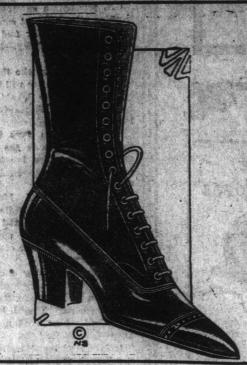

e fun First. Lon

that

ER HI

as driv

that

dolla

WOMEN'S High Laced Boots, At 1914 Prices.

LADIES' BLACK KID 9 inch BOOTS-Price only \$6.50 per pair.

This boot makes an ideal walking boot and has a good sensible walking heel. We sold this boot for \$9.75 last year.

LADIES' 9 inch TAN CALF BOOT, with Tan Cloth Top. Price only \$6.00 per pair. Only 200 pairs of these boots at \$6.00. Secure a pair to-day.

300 pairs LADIES' GUN METAL CALF BLU-CHER BOOTS, only \$3.99 per pair. Special price on case lots for cash. Mail orders receive prompt attention.

## F. SMALLWOOD,

The Home of Good Shoes, 218 & 20 Water Street.