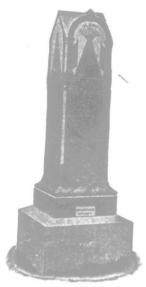

## **Monuments**

FOR PRICES AND BEST WORK WRITE SOMERVILLE STEAM MARBLE CO., BETWEEN 15th and 16th STREETS, BRANDON, -MAN. AGENTS WANTED.

This cut shows an up-to-date Barn Construction, 40 feet x 70 feet, and the method of covering with Corrugated Sheets. The framework is light, as the corrugated sheets, when nailed in place, make the building very rigid. This drawing is made from actual plans and the barn has been built many times with splendid results.

The saving of wood sheeting, as compared with the ordinary barn construction, will cover the difference in cost between wooden shingles and our "Acorn Quality" Corrugated Galvanized Sheets.

This galvanized covering protects your building from lightning, prevents fires from the outside, is easily and cheaply applied, and OUTLASTS A GENERATION.

Do not make a mistake and put up an old style barn, when you can secure a better and more durable construction for less mone

See the page of barn illustrations in our new catalogue, and write for our book of testimonials with list of users.