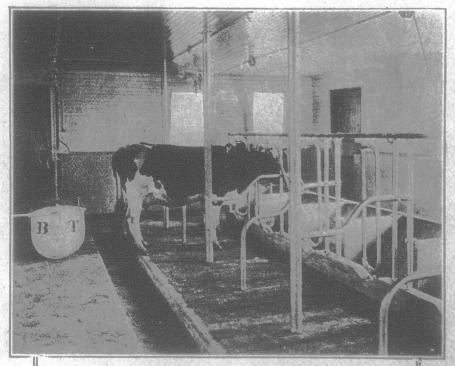

# A Clean Barn Pays Best

Compare the clean barn above with the old barn shown just below, and you'll see why modern barns, fitted with BT Steel Stalls,

pay so much better.

The open construction of the Steel Stalls allows the sunlight to flood every corner. No disease germs, for tuberculosis germs cannot live on steel. It's the old wooden stalls, loaded with dirt and soaked with manure that harbour the germs that kill the best cows.

### BT Steel Stalls, etc. Manure Carriers

BT Steel Stalls keep the cows clean, healthy, comfortable. There's a special aligning device on the BT Stalls that lines all the long and short cows up even with the gutter, so the manure falls right into the gutter. No manure on the cattle-stand, none on the passageway, none on the cows. Flanks and udders always clean.

Then, it's an easy matter to run the BT Manure Carrier behind the stalls, throw in the manure and run it, a ton at a time, out to the pile, yards from the barn. BT Steel Stalls and Manure Carrier make your stable as clean as your kitchen and easy to keep clean.