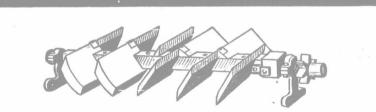

### See the Distributor illustrated above. It's an exclusive feature of the New Idea spreader, protected by patents so no other spreader can have it. This Distributor is placed to the rear of the two cylinders (not a single-cylinder, remember), and, revolving rapidly, distributes the manure in a perfect shower. The

# Manure Spreader

over the wheel tracks. It can do so, because the paddles of the Distributor are set at an angle. They distribute the manure at a wider range than is possible when a single cylinder alone does the distributing. Notice, also, the knife edges on the Distributor teeth, which cut up any chunk of manure that might possibly escape the teeth of the

22

is guaranteed to spread manure two cylinders. Result: Absolutely perfect pulverizing.

> But send for catalogue describing every feature of this radically different manure spreader. Learn about the New Idea gearless drive, the conveyor, front axle, rear axle, selfaligning bearings, feeding mechanism, etc. A tested and proven success.