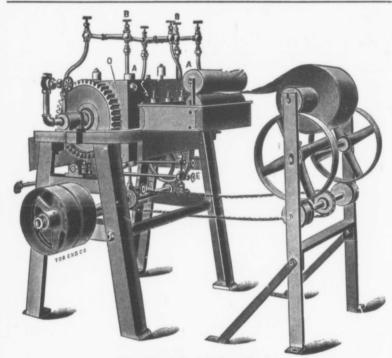

## Comb Foundation

Made by the "Weed Patent Process"

The Weed Foundation Sheeter

FOUNDATION made by this process excells all other in strength of texture. This combined in nice, straight uniform sheets, with good cell walls and thin base, gives it its world-wide reputation for general excellence of quality So much better than the ordinary, and costs no more—Try it