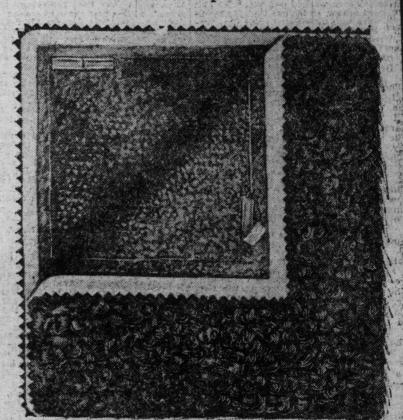

## A VERY HANDSOME CARRIAGE ROBE

It is, perhaps, the most POPULAR Carriage Robe. The long, shaggy fur being particularly attractive and pleasing in appearance.

The Robe illustrated is of No. 1 grade, black China goat, choice

\$10.50 \$9.00

\$12.00

SEE THIS MONTANA BUFFALO ROBE

For hard, steady wear this Robe certainly takes first honors. The fine, burly buffalo cloth of which it is made seems capable of no end of

heavy service it is the best quality and finished to a very inviting appearance. The robe is lined with Astrachan cloth: that means more service and greater warmth. Then it is interlined with rubber, which renders it windproof and waterproof. Finished with scalloped felt edges.

lined, durable and

It is essentially a robe for service. These prices (and sizes)

52x54 \$5.75

62x5472x54 \$6.75 \$7.75

T. EATON CO.

MADE OF FINEST BURLY BUFFALO CLOTH.