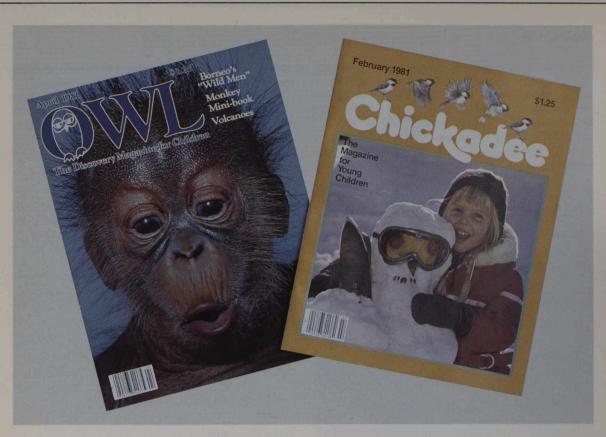

Owl is an outdoor and wildlife magazine for children over eight; Chickadee is aimed at their younger brothers and sisters.

This newsletter is published monthly and is available free upon request. The views expressed are not necessarily those of the Canadian Government. Unless specifically noted, articles are not copyrighted and may be reproduced. If you have questions or comments or wish to be added to our mailing list, please be in touch-address and telephone number below. If you wish to change your address, be sure to include the number on the top line of your mailing label. Written by Tom Kelly, designed by Baslaw, McCarney and Mann Limited, Ottawa, Canada, printed by K.G. Campbell Corporation Ltd., Ottawa, Canada.