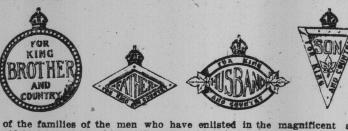

# NEXT OF KIN, or "IN HONOR" BADGES

SACRIFICING COURAGE OF THE SPLENDID CANADIANS WHO HAVE DONNED THE KHAKI NOW READY FOR DELIVERY

To the Fathers, Mothers, Brothers and Sisters of those who are in the Army.

The leading newspapers of Canada recognizing that there has not up to the present been any suitable "Recognition" Badge prepared for use of those relatives of the men who have gone, or who are about to go to the front, have arranged that a series of splendid, graceful and most appropriate badges be gotten out to With that end in view, the firm of Henry Birks & Sons, Limited, of Montreal,

were approached on the matter, and the most attractive badges possible to manufacture, now ready for those entitled to wear them, are the result. The fact that all these badges have been manufactured by Henry Birks and Sons, Limited, means that they are the very best in beauty of design, in gracefulness, wearing qualities, and material used. "Birks Quality" guarantee makes further comment unnecessary.

These badges are in bronze, suitable in shape and size and conform in detail to the illus-

has raised to aid in freeing the world of despotism can now secure these badges by making use of the Order Form below, and they cannot be gotten in any other way. These badges in bronze are not on sale elsewhere in Canada except by the newspapers interested.

Brother, Son, Father, Husband

Buttons, 25c. each. Pins, 30c. each. If sent by mail add 3c. extra for postage. If by registered mail add 8c. extra.

St. John News Co., 22 Canterbury St. St. John, N. B. Gentlemen: I am entitled to wear the next of kin emblems. Enclosed please find ..... for which to me-Brother-Son-Father-Husband Pin deliver -Brother-Son-Father-Husband Button register