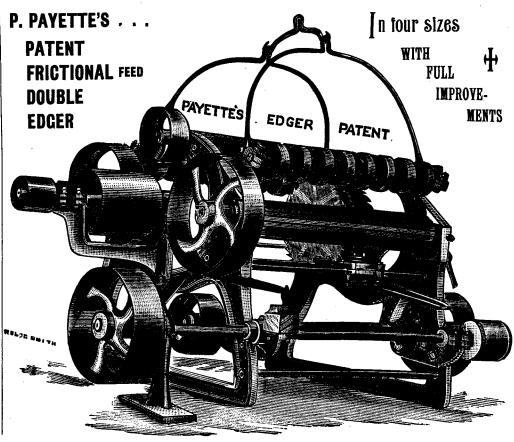

### Machinery

Circular Saw Rigs, Light and Heavy
Wood or Iron Frames.
Rope and Chain Feed for Saw Carriages.
Live Rollers, Wood or Iron.
Log Canters, Light and Heavy.
Double Edgers, Friction and Direct
Feed.
Head Blocks, Light and Heavy.
Mill Dogs. Saw Guides.
Trimmer, Log and Carrier Chains.
Set Works. Top Saws.
Brass and Iron Fittings.
Saw Swage for Circular, Gang or Band.
Swing Saws. Trimmers.
Butting Tables.
Boilers and Boiler Fittings.
Shafting, Boxing, Pulleys, Hangers.
Paper Frictions, Wood and Iron.
Brass and Iron Castings of all kinds.
Machinery for Lath Mill.
""Shingle Mill.
""Gang Mill.
""Re-sawing.
""Iack-Ladder.
""Jack-Ladder.
""Drag Saw.
""Engines, Stationary
and Marine.
"""Making Matches.

" " Pumps.
" " Making Matches.
Cant Hook Handles.

P. Payette & Co. Penetanguishene, Ont.