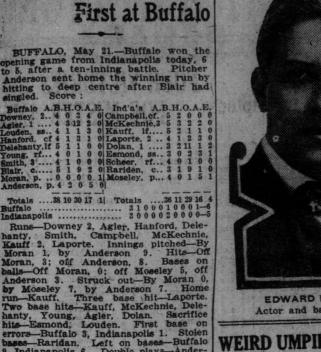

Hoosiers Lose

Ask for a Wolfe's Schnappe

and Ginger Beer-

when you thirst for a long drink, nd you have the finest combination effesher and health tonic possible.

ind Reds Win ndily.

1914

TON