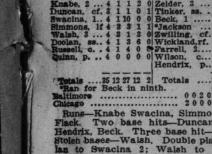

Hoosiers Lose

Ask for a Wolfe's Schnappe

and Ginger Beer-

when you thirst for a long drink, nd you have the finest combination effesher and health tonic possible.

ind Reds Win ndily.

1914

TON