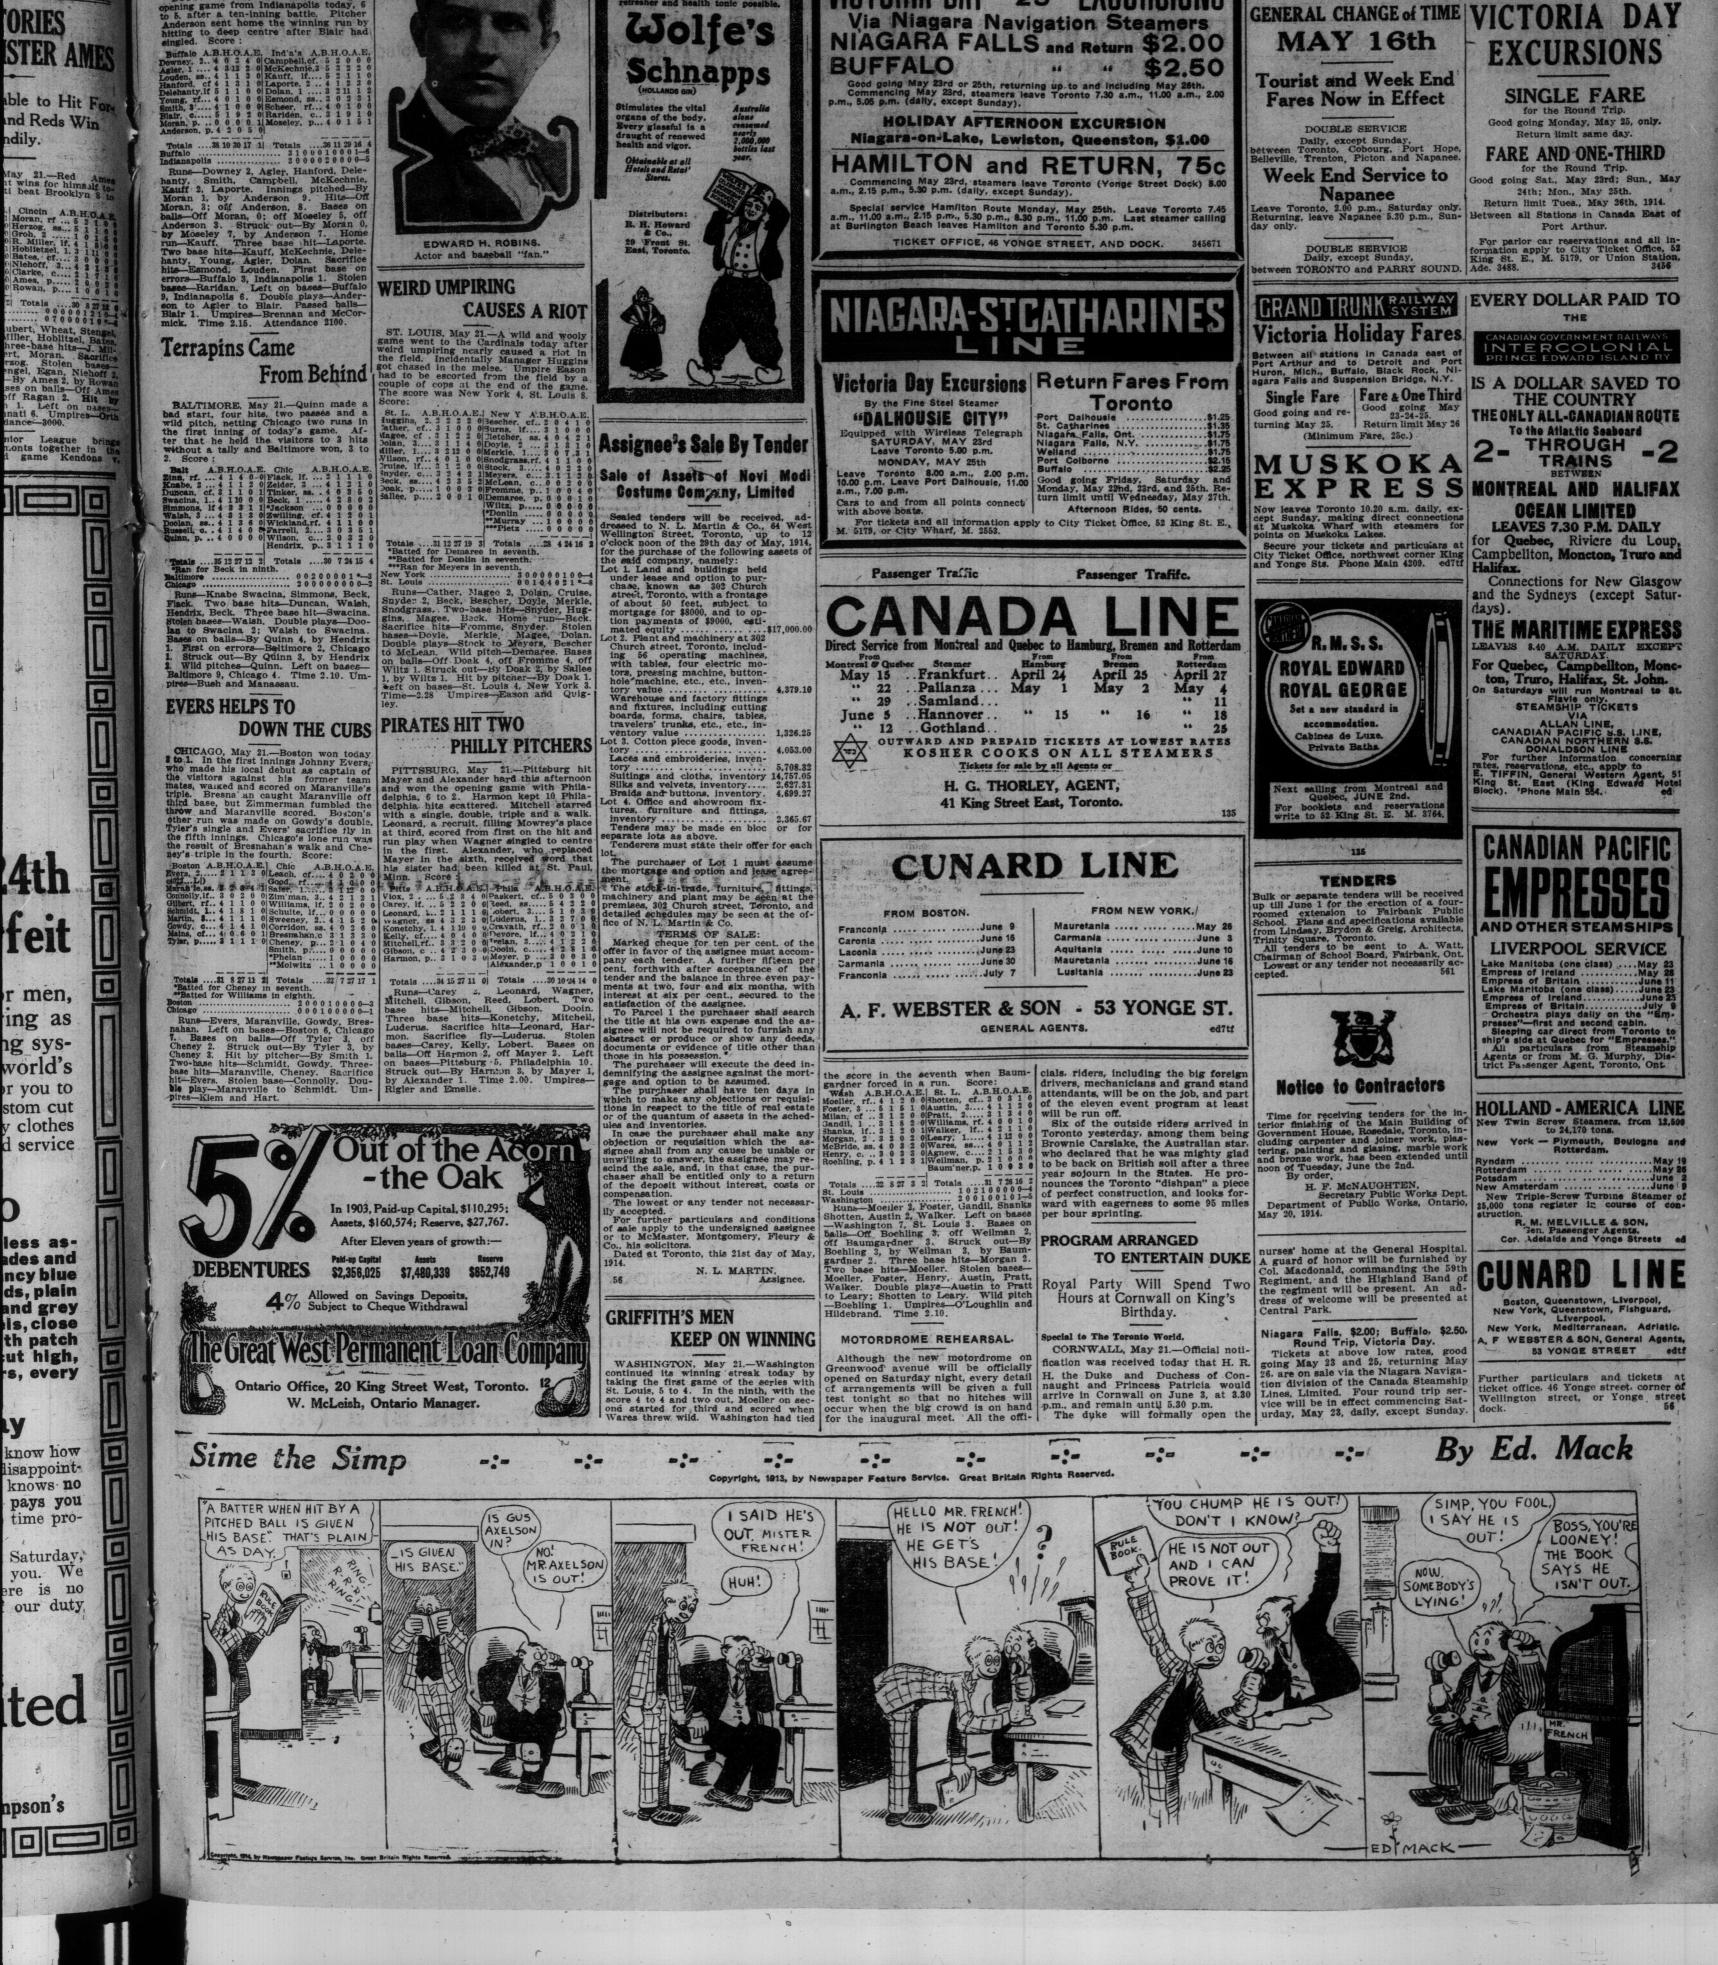

Hoosiers Lose

Ask for a Wolfe's Schnappe

and Ginger Beer-

when you thirst for a long drink, nd you have the finest combination effesher and health tonic possible.

ind Reds Win ndily.

1914

TON