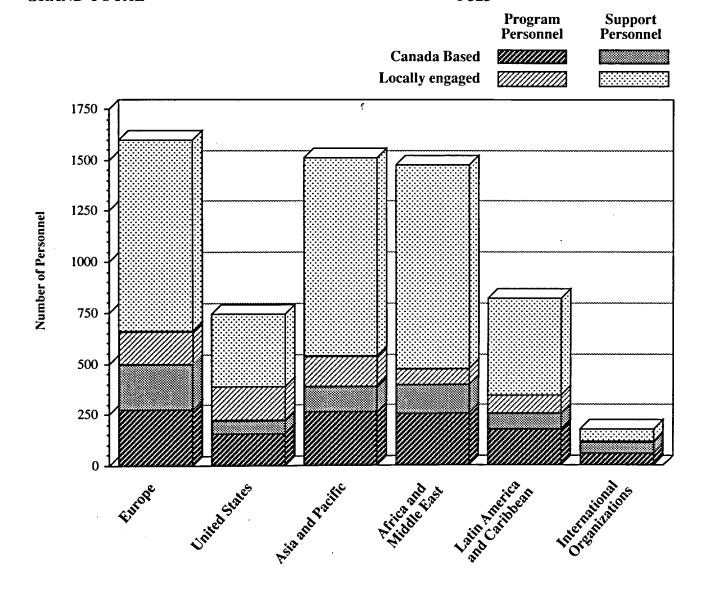

## DISTRIBUTION OF PERSONNEL AT CANADIAN MISSIONS ABROAD BY GEOGRAPHIC REGIONS

(Canada-based and locally engaged employees)

|                             | Program personnel |                 | Support personnel |                 |
|-----------------------------|-------------------|-----------------|-------------------|-----------------|
|                             | Canada-<br>based  | Locally engaged | Canada-<br>based  | Locally engaged |
| Europe                      | 281               | 157             | 225               | 937             |
| United States               | 158               | 161             | 66                | 360             |
| Asia and Pacific            | 270               | 148             | 121               | 971             |
| Africa and Middle East      | 260               | 74              | 143               | 999             |
| Latin America and Caribbean | 175               | 90              | 75                | 481             |
| International organizations | 60                | 3               | 52                | 58              |
| ГОТАL                       | 1 204             | 633             | 682               | 3 806           |
|                             |                   |                 |                   |                 |

## **GRAND TOTAL**

6 325