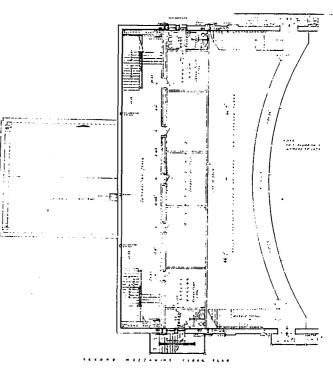

FIRST MEZZANINE FLOOR PLAN, ST. DENIS THEATRE, MONTREAL

be exhausted within a few months and great stagnation and unemployment in the building trades may be expected. Already several woodworking factories have ceased operations. This situation suggests that American manufacturers and exporters of building materials might profitably give renewed and special attention to the Dutch market, with a view to both the present and the future.



## SECOND MEZZANINE FLOOR PLAN, ST. DENIS THEATRE, MONTREAL.

## MEASURES AIMED AT WHITE= PINE BLISTER RUST

The white-pine blister rust has reached a stage where, according to specialists of the United States Department of Agriculture, energetic action is imperative if the disease is to be controlled. Not only is all of the castern white pine threatened already, but there is little