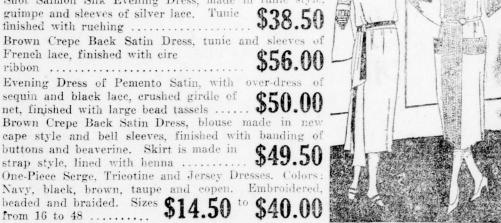

## DRESSES

Balance of our Suits, plain and fur-trimmed, are now being offered at prices to clear, in many cases less than actual cost of manufacture. Shot Salmon Silk Evening Dress, made in tunic style, guimpe and sleeves of silver lace. Tunic finished with ruching ..... Brown Crepe Back Satin Dress, tunic and sleeves of French lace, finished with cire

\$56.00 ribbon ..... Evening Dress of Pemento Satin, with over-dress of sequin and black lace, crushed girdle of net, finished with large bead tassels ..... Brown Crepe Back Satin Dress, blouse made in new cape style and bell sleeves, finished with banding of buttons and beaverine. Skirt is made in strap style, lined with henna ..... One-Piece Serge, Tricotine and Jersey Dresses. Colors: Navy, black, brown, taupe and copen. Embroidered,