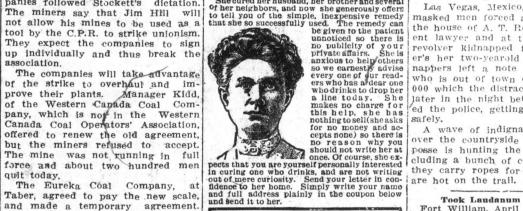

#### GREATEST RUSH AT LAND OFFICE SEEN IN THE LAST THREE YEARS

Up to Two o'Clock on Monday, Sixty Entries for Land Had Been Taken by Officials at Land Office—City is Crowded with New Set-tlers for the Edmonton District—Nothing Abnormal About the Rush Is Expected to Be a Daily Occurrence From Now On.

were recorded in one day, has there the case of the rush on the opening been such a rush for land. Up till of the Indian reserve, in 1908. There the coal strike situation, all the men the coal strike situation the coal strike going to press sixty entries

## LETHBRIDGE STRIKE WAS SHORT LIVED

Saturday Returned on Monday — \*
No New Developments in Local Situation of Coal Strike.

Lethbridge, April 3 .- The builders sible that it will be surpassed by Mon-A high-water mark was reachday's record when it closed at five
yesterday at the Dominion land office
Not since the Indian reserve, near

There is nothing abnormal about

strike is over. All the trades union men, even the plumbers who threatened to stay out, returned to work this morning on wages offered by the con-Paul, was thrown open, on Sep- this rush. No new districts are be tractors. No agreements were sign tember 1st, 1908, when 100 entries ing opened for the first time, as in ed, as the contractors adhere to open were recorded in one day, has there the case of the rush on the opening shop.