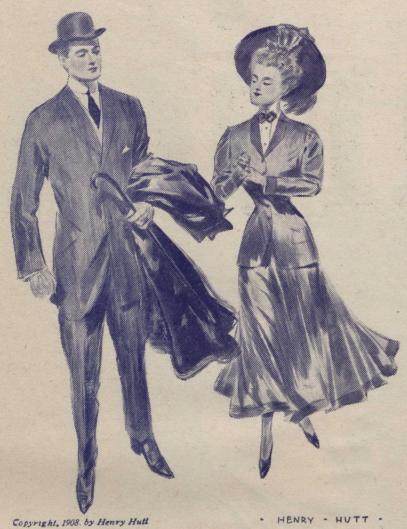

## "Man" Tailoring at Moderate Prices

Come and see the splendid gathering of Women's Suits at \$15.00, \$16.50 and \$25.00.

3 or 2-piece styles, made from finest fabrics, in accord with the latest decrees of the masters of fashion. Choose from

Stylish Three-piece Suits of Panama
Stylish Two-piece Suits of Prunella
Two piece Satin Striped Shadow Effects
Three-piece Suits of French Serge
Two-piece Suits of All wool Checks
Two piece Suits of Smart Mixtures
Two-piece Suits of beautiful English Worsteds

Strictly new models, possessing the style and quality found only in higher priced suits. There is an attractive variety of style in both 2 and 3-piece models. All the man-tailored hipless and slightly fitted effects. All the new skirts, latest ideas in trimmings on both coats and skirts. Coats lined with best qualities material only. In new tones of colorings.