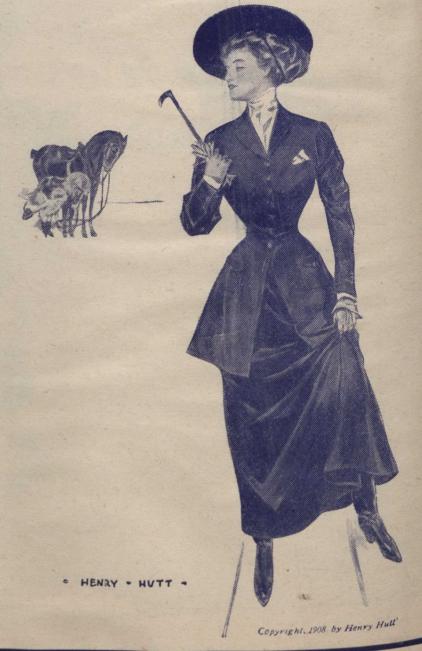

## "Man" Tailoring at Moderate Prices

Come and see the splendid gathering of Women's Suits at \$15.00, \$16.50 and \$25.00.

3 or 2-piece styles, made from finest fabrics, in accord with the latest decrees of the masters of fashion. Choose from

Stylish Three-piece Suits of Panama
Stylish Two-piece Suits of Prunella
Two piece Satin Striped Shadow Effects
Three-piece Suits of French Serge
Two-piece Suits of All wool Checks
Two piece Suits of Smart Mixtures
Two-piece Suits of beautiful English Worsteds

Strictly new models, possessing the style and quality found only in higher priced suits. There is an attractive variety of style in both 2 and 3-piece models. All the man-tailored hipless and slightly fitted effects. All the new skirts, latest ideas in trimmings on both coats and skirts. Coats lined with best qualities material only. In new tones of colorings.