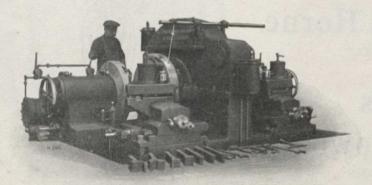

## Machine Tools of Every Description

80 Inch Double Driving Wheel Lathe -- Motor Driven.

42-Inch Latest Improved Steel Tired Car Wheel Lathe.

Double Car Axle Lathe.

Our lines consist of the heaviest and most modern machine tools used in the manufacture of locomotives, cars, engines and boilers, also for use in Bridge Works, Shipyards and Structural Steel Plants.