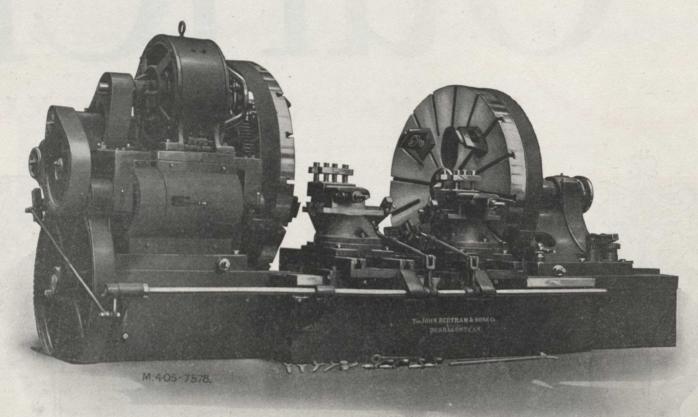

## Machine Tools of Every Description

80 Inch Double Driving Wheel Lathe -- Motor Driven.

42-Inch Latest Improved Steel Tired Car Wheel Lathe.

Double Car Axle Lathe.

Our lines consist of the heaviest and most modern machine tools used in the manufacture of locomotives, cars, engines and boilers, also for use in Bridge Works, Shipyards and Structural Steel Plants.