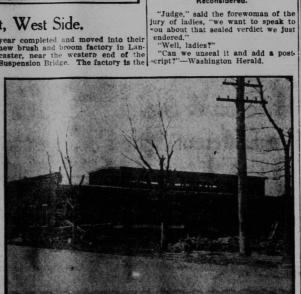

In the amusement line the outstanding feature of the year has been the

DeMont Street, West Side.

The Oil Motor Co's Factory.