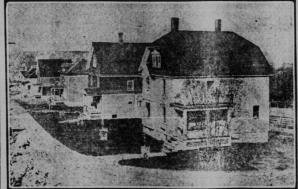

DeMont Street, East Side.

a short time ago, purchased a considerable area of land and in addition to this own extensive timber yard and offices, has erected factories for the Oil Motor Company, Mr. John White, and Frost & Wood Company. Considerable land yet remains which will undoubtedly be built on before very long. This land is served by I.C.R. tracks, while Mr. Likely operates an engine and travelling crane for his own use and benefit.

In the amusement line the outstanding feature of the year has been the

DeMont Street, West Side.

The Oil Motor Co's Factory.