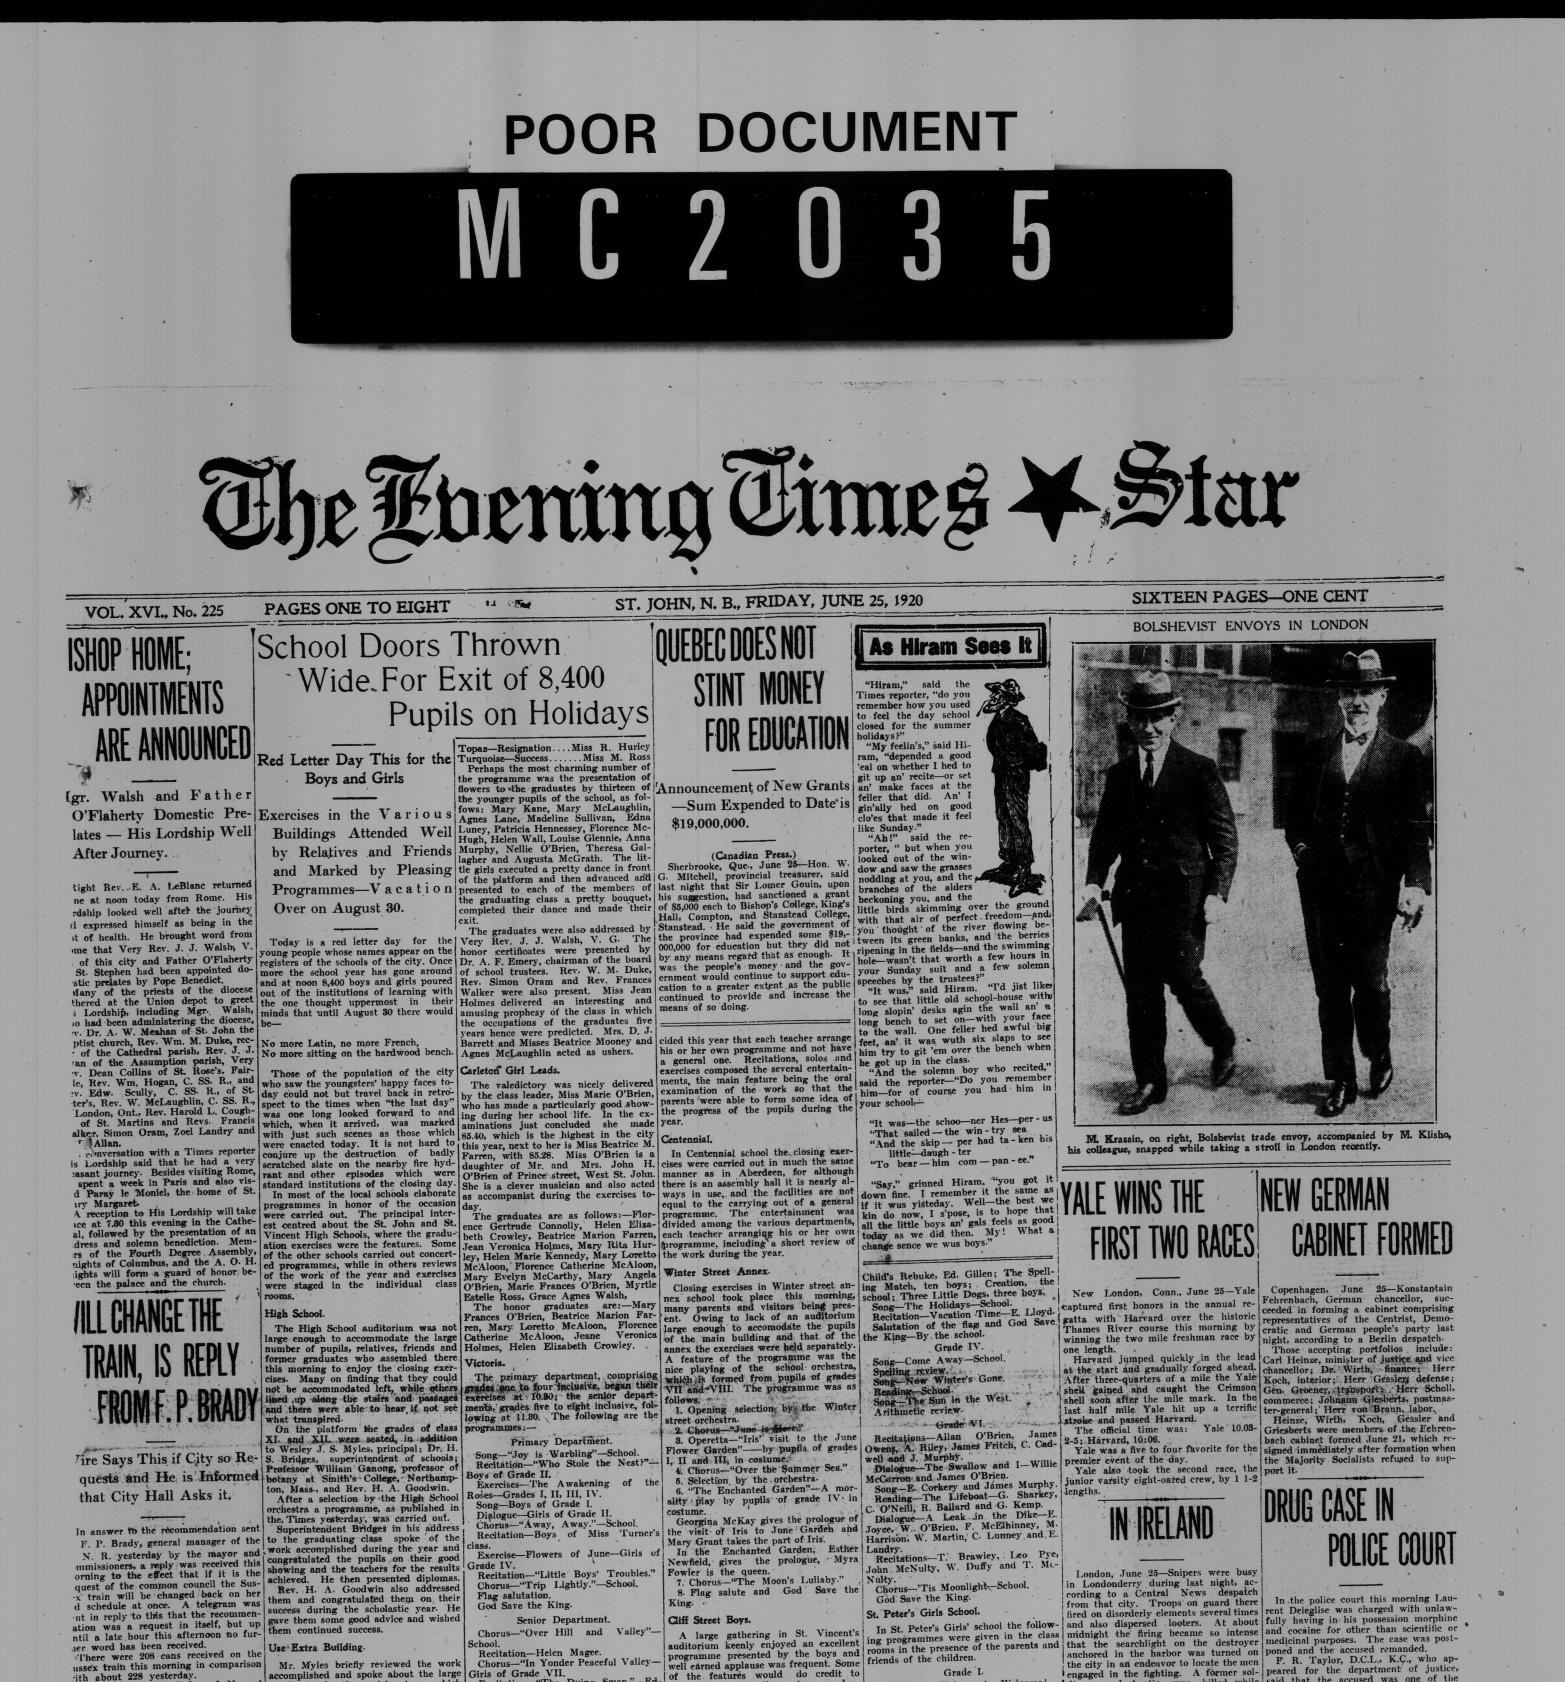

<text><text><text><text><text><text><text><text><text><text><text><text><text><text><text><text><text><text><text><text><text><text><text><text><text><text>

M. Krassin, on right, Bolshevist trade envoy, accompanied by his colleague, snapped while taking a stroll in London recently.