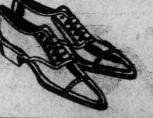

# Women's Smart Low Shoes, \$3.95 Pair

Highest quality Pumps and Oxfords—the season's most calledfor styles. Havana brown, black kid and calf leathers, plain vamps. Goodyear welt and McKay sewn soles, also flexible turn soles. High Spanish, Cuban and wood covered heels, fancy toe and heel foxing. Sizes 21/2 to 7. Today, \$3.95.