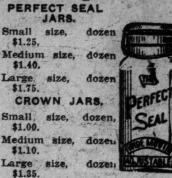

#### Galvanized Garbage Cans.

Rustproof, bail handle, slip over cover. Today, 89c Medium size, Today, \$1.19. Large size,

\$1.45. ALUMINUM FRY PANS, inch diameter. Today, \$1.25.

White Rubber Jar Rings, doz. 100 Glass Tops for Crown Jars, doz. Metal Rings for Crown Jars, dos.