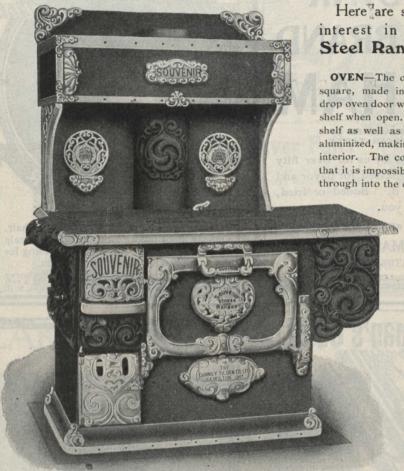

## Souvenir Steel Plate Range

ROYAL SOUVENIR

Here are some points of interest in our newest Steel Range.

OVEN-The oven is large and square, made in three sizes with drop oven door which forms an oven shelf when open. The inside oven shelf as well as the oven door is aluminized, making a bright, clean interior. The construction is such that it is impossible for ashes to leak through into the oven.

## FIRE BOX

The construction of the fire box is such that the parts which are exposed to the fire are made exceptionally strong and simple, and the duplex grates can be taken out and replaced through the side door without disturbing the rest of the fire box.

## "AERATED"

-This Range, as is the case with all Souvenirs, is fitted with the celebrated

"AERATED OVEN" by which fresh air is constantly being heated and admitted into the oven, carrying all impurities up the chimney. This particular "AERATED" feature always keeps the interior of the oven sweet and wholesome.