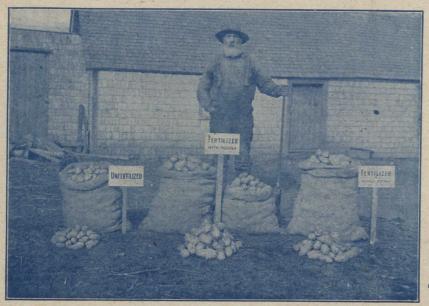

## Potash for Field, Orchard and Garden

FERTILIZER, EXPERIMENT ON POTATOES Conducted by W. E. PICKERING, CLINTON, P.E.I.

Fertilizers applied in lbs per acre. Yield per acre

PLOT I 259

PLOT 2 180 360 150 381

Sulphate of Potash Acid Phosphate Nitrate of Soda 360 150 307 bushels Increase directly due to Potash, 74 bushels per acre.

Potash in the highly concentrated forms of Muriate of Potash and Sulphate of Potash may now be obtained from all leading fertilizer dealers. A bulletin containing the tabulated results of fertilizer experiments conducted throughout the Dominion has just been issued and may be obtained gratis on applying to