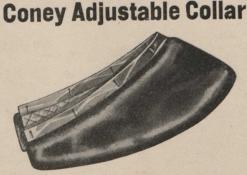

E2-409C. Black Coney Collar, adjustable to any cloth coat, satin lined, perfect fitting and is made from whole skins, the fur is similar to the near seal, and makes a fine collar, as cut .....

Make our