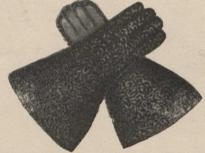

#### Men's Persian Lamb Gloves

E2-406C. Persian Lamb Gloves, warm, serviceable and particularly dressy, made from prime skins of even glossy curl, with soft pliable easy fitting fingers, fur lined to wrist 14.75 and satin lined cuff, as cut.....