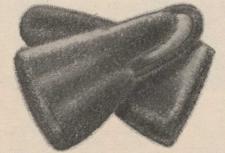

### Men's Wallaby Mitts

E2-411C. Wallaby Mitts, made from choice selected skins, full even furred, good color, leather palms, soft and pliable, fur-lined 3.50 to wrist, satin lined cuffs, as cut..