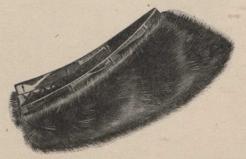

#### **Adjustable Coat Collar**

E2-401C. **Persian Lamb Collar,** can be attached to any cloth coat. It will greatly enhance the appearance of a coat, and give added comfort in stormy weather, made from fine whole pelts with satin lining, perfect fitting, as cut ...