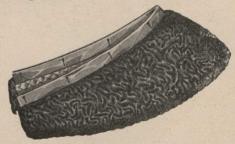

E2-409C. Black Coney Collar, adjustable to any cloth coat, satin lined, perfect fitting and is made from whole skins, the fur is similar to the near seal, and makes a fine collar, as cut .....

Make our