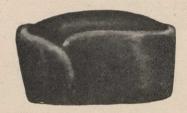

#### A Popular Style Cap

E2-410C. Near Seal Cap, drivers' style, with outside slide band and adjustable peak, comfortable and dressy, made from choice skins and lined with satin, as cut. Sizes 3.25 65 to 7½. Price.....