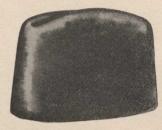

### **Black Near Seal Cap**

E2-408C. Near Seal Cap, wedge style, made of fine skins, full even furred, of a rich deep black color, a warm, serviceable and handsome cap, as cut. Sizes 65 to 78. 2.95