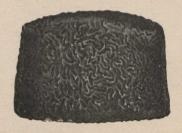

# A Handsome Cap

E2-400C. Persian Lamb Cap, military wedge style, made from prime skins with bright even curl, satin lined, durable and handsome, as cut. Sizes  $6\frac{5}{8}$  to  $7\frac{1}{2}$ . Price 7.50