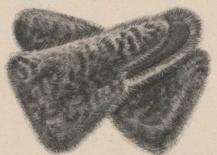

#### **Genuine Raccoon Mitts**

E2-403C. Raccoon Mitts, made from choice selected pelts, good color with soft pliable leather palms, fur lined to wrist, 5.25 full wide cuffs, as cut. Price....