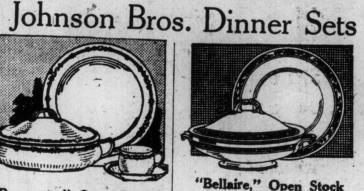

"Ruby," a Limoges China Dinner Set, \$75.00 Beautiful quality Ahrenfeldt French Limoges China. Dainty rosebud and blue border decoration, coin gold handles. An open stock pattern. 97 pieces, pieces. Today, special, \$35.00.

Brown and black decorated Teapots. 3 to 6 cup sizes. Today, special, 49c. Cups and Saucers, 15c

"Rosemary," Open Stock

Pattern, \$28.50.

decoration. Gold line on handles

and edges. Finest grade of Johnson Bros. ware. 97 pieces, &

Two Big Specials.

pretty rosebud border

Bellaire," Open Stock Pattern, \$35.00. A new decoration-a reproduc-

tion on Johnson Bros. ware, of a rich old Oriental design. pieces. Today, set, \$75.00.

White Rimmed English Pudding Bowls.