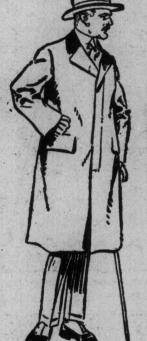

# At SIMPSON'S---Smartest Autumn Styles in Men's Boots Today

The Man Who Wants a Fall Overcoat Will Find Find These Exceptional Value at

\$38.50

Double-Breasted Fall-weight Overcoats For the Young Man

One of the season's most fashionable models. These coats are made up from a rich dark navy blue cheviot; form-fitting, natural shoulders, new peak lapels, novelty flap pockets, outside ticket pocket, deep centre vent. Sizes 34 to 42. \$38.50.

Fall Weight Slip-on Overcoats, \$28.50 For Men and Young Men.

Expressing the season's newest styles—a coat which will yield satisfaction and comfort.

Made up from a rich dark green heather mixture tweed, in the single-breasted slip-on model-close-fitting collar, natural shoulders, patch pockets, with flaps. Quarter fancy silk lined. Sizes 35 to 42. \$28.50.