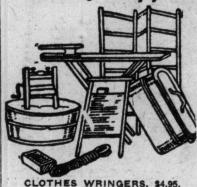

11/2-pint size for ..... 20c 2-pint size for ...... 25c Simpson's-Basement.

CLOTHES WRINGERS, \$4.95.

Dowswell's reliable make, enclosed cogs, spiral springs, warranted grade rubber rolls. 72 to sell today, each, \$4.95.