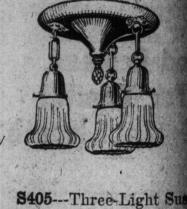

\$405 --- Three-Light Suspended Pan Fixture, with shades complete. Regular value \$8. Sale price 5.69

\$410---Four-Light Cei ing Fixture, square sign, in bronzed finish Complete with shades Regular value \$16.00. Sale price ..... 11.89