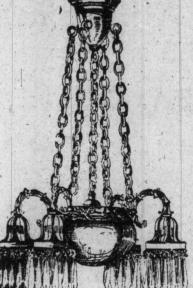

S407 -- Three - Light Brushed Brass Fixture, no stem. Complete with shades or frosted ball lamps. Regular value \$6. Sale price ... ... 3.98

S409 -- Three - Light Chain and Pan Fixture, in brushed brass. Complete with crystal pendants. Regular value \$12.00. Sale price ... 8.89

S406---Three-Light Ring Fixture, with shades. Regular value \$10. Sale price ... ... 7.89

Two-Light Upright Gas Fixture, burners and shade rings. Regular \$1.50. Sale price ......

S413---Heavy Wall Bracket, round pattern. Complete with frosted shade. Regular \$1.25. Sale price ... ... ... .99

S414---Verandah Light, brass ceiling band, receptacle and large ball shade. Regular value \$1.00. Sale extra light, Regular value

\$408---Handsome Drawing - Room Fixture, with four crystal shades and centre-cut glass bowl, with 