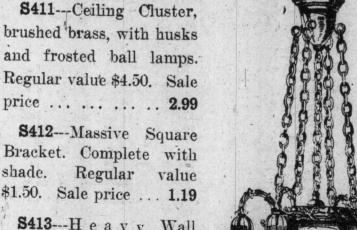

S407 -- Three - Light Brushed Brass Fixture, no stem. Complete with shades or frosted ball lamps. Regular value \$6. Sale price ... ... 3.98

S409 -- Three - Light Chain and Pan Fixture, in brushed brass. Complete with crystal pendants. Regular value \$12.00. Sale price ... 8.89

S406---Three-Light Ring Fixture, with shades. Regular value \$10. Sale price ... ... 7.89

Two-Light Upright Gas Fixture, burners and shade rings. Regular \$1.50. Sale price ......

S413---Heavy Wall Bracket, round pattern. Complete with frosted shade. Regular \$1.25. Sale price ... ... ... .99

S414---Verandah Light, brass ceiling band, receptacle and large ball shade. Regular value \$1.00. Sale extra light, Regular value

\$408---Handsome Drawing - Room Fixture, with four crystal shades and centre-cut glass bowl, with 