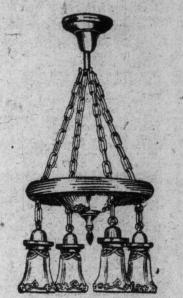

S407 -- Three - Light Brushed Brass Fixture, no stem. Complete with shades or frosted ball lamps. Regular value \$6. Sale price ... ... 3.98

S409 -- Three - Light Chain and Pan Fixture, in brushed brass. Complete with crystal pendants. Regular value \$12.00. Sale price ... 8.89

S406---Three-Light Ring Fixture, with shades. Regular value \$10. Sale price ... ... 7.89

Two-Light Upright Gas Fixture, burners and shade rings. Regular \$1.50. Sale price ......

S413---Heavy Wall Bracket, round pattern. Complete with frosted shade. Regular \$1.25. Sale price ... ... ... .99

S414---Verandah Light, brass ceiling band, receptacle and large ball shade. Regular value \$1.00. Sale extra light, Regular value

\$408---Handsome Drawing - Room Fixture, with four crystal shades and centre-cut glass bowl, with 