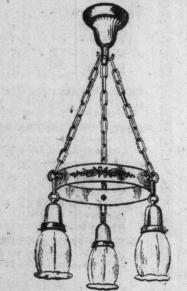

\$405 --- Three-Light Suspended Pan Fixture, with shades complete. Regular value \$8. Sale price 5.69

\$410---Four-Light Cei ing Fixture, square sign, in bronzed finish Complete with shades Regular value \$16.00. Sale price ..... 11.89