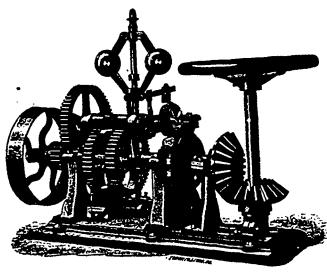

### -Improved Water Wheel Governor-

Most simple, durable, and efficient of any in use. Corrects quickly any disturbance of motion of machinery driven by water power.

Any deviation from the correct speed, however slight, affects the action of the governor upon the gate, and it quickly brings the speed up or down to its proper point.