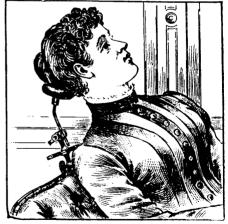

## RYAN'S ADJUSTABLE HEAD REST

Can be attached to any ordinary chair, railroad car seat, or settee, is adjustable to any position which secures rest and comfort to the head, and can be detached and packed for travelling in one minute. Occupies but small space when boxed, and is light and durable, having no springs or ratchets to become worn from use. It is indispensable to professional men, and all who travel much on the cars. It has only to be seen to be appreciated. They are all made of the very best material, beautiful silver finish, maroon plush cushion, and are very ornamental as well as durable. Weight, complete, 15 ozs.

Price—\$3.00, sent Freight Paid on receipt of price.

CANADIAN SFECIALTY CO., 38 Front St. E.
Dominion Agents, TORONTO, Ont.