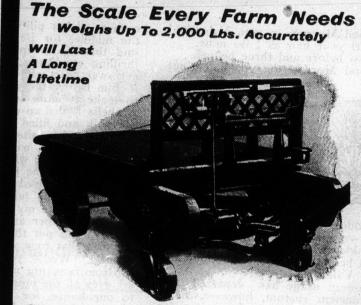

# Chatham Portable Barn Scale

is the handiest truck scale built, -compact, easily moved, readily turned short (front wheels and pole are swivelled). Certified by attached Government Inspection Certificate to be absolutely accurate and well-made. Will weigh up to 2,000 lbs. with positive certainty. Warranted in every way. Priced low enough to suit you. Terms to suit you, too, if you wish credit

#### THE SAFEST SCALE TO BUY

No other scale is so fully worth your money. The Chatham levers are solid castings, extra staunch, can't spring a bit, strong enough to carry TWO tons. Main frame all one-piece solid casting. Bearings sell-aligning, whole pivot rests on bearing loop,—so scale must weigh right even if not standing level. Chatham drop-lever principle spares weighing parts the jar of loads, thus bearings stay sharp fifty years or more. Send for description, prices, etc.