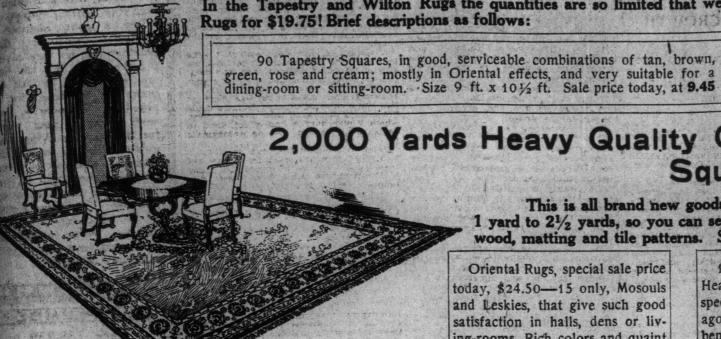

# 90 Tapestry Squares at \$9.45, 35 Wilton Rugs at \$19.75, and 2,000 Yards Floor Oilcloth at 43c.

THREE ROUSING BIG SALES SPECIALS FOR TODAY -- For these items we cannot take Phone or Mail Orders, the Quantity Being Limited In the Tapestry and Wilton Rugs the quantities are so limited that we can't say much about them. Anyone will realize that they are immense bargains. Imagine Wilton

35 Heavy Wilton Rugs offer a great opportunity to get a rug for a living-room or dining-room that will give excellent wear and satisfaction; many neat conventional and Oriental designs, in rich tans, browns, blue or green. Size 6.9 x 9.0. Special sale price today ...... 19.75

Oriental Rugs, special sale price today, \$24.50-15 only, Mosouls and Leskies, that give such good satisfaction in halls, dens or living-rooms. Rich colors and quaint designs. Average size 3.6 x 5.6. Today, sale price ..... 24.50