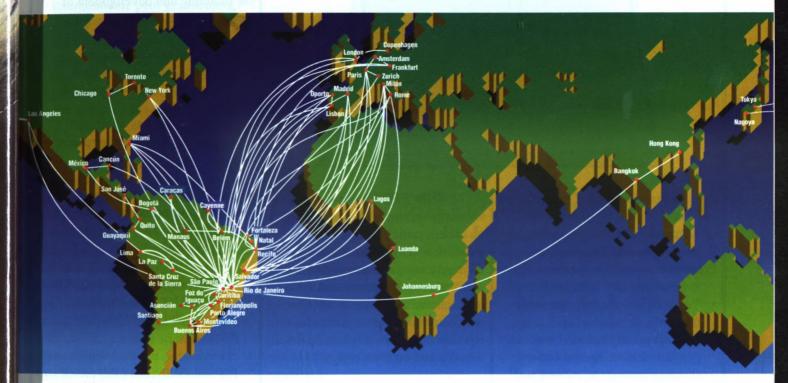

## A great international airline has to go a long way to ensure its place in the world.

Our route map shows the full extent of our international flight network, which includes 38 cities in five continents. Varig operates state-of-the-art equipment, including turbines of the latest generation. One of Varig's main features is the unsurpassed standard of its maintenance. Another is the excellence of its inflight service, recognized as one of the best in the world.

By doing its job efficiently, Varig has won its place among the outstanding airlines of the world.

Looking at a route map like this, one can see that ours is indeed a small world, well within your reach. Fly with us from most of the world's major cities.