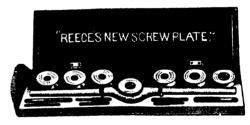

#### Reece's New Screw Plates.

CUT SHOWING SIZE C COMPLETE IN BOX. Size C cuts 1, 5-16, 8, 7-16, 1, 8 and 2 inch. Price, complete, \$20.

SIZE A. SAME STYLE. Cuts 1, 5-16, 3, 7-16 and 1 inch. Price, complete, \$15.

SIZE B, SAME STYLE. Cuts 1, 8, 3, 7 and 1 inch. Price, complete, \$21.

SIZE D. SAME STYLE. Cuts \$\frac{3}{6}, 7-16, \frac{1}{2}, \frac{5}{6}, \frac{3}{4}, \frac{7}{8} \text{ and 1 inch.} Price, complete, \$25.

SIZE E. SAME STYLE.

Cuts 1, 5-16, 8, 7-16, 1, 8, 3, 3, and 1 inch.

Price, complete in box, \$29.

ALL OTHER DIES AT CORRESPONDING PRICES.

We furnish Collet and Die same as used in our Recce's New Screw Plate, to fit stocks B, D and large C stock, Little Giant, also B and C Wiley & Russell Lightning Screw Plate.