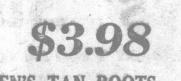

### JULIET SHOES.

Home comfort-Ladies' Black Kid Juliets with rubber heel, elastic sides. \$2.78

BOYS' BOOTS.

Black Calt Blucher Boots, with heavy soles and heels, a sturdy line; \$3.48 sizes 4, 4½, 5, 5½. Special ....

# BOYS' BOOTS.

Dark Tan Boots, Goodyear welted, rubber heels, solid leather throughout; \$3.88 sizes 2½ to 6. Spechi

### BOYS' BOOTS.

Another line of good wearing Dark Tan Boots, that we recommend for all round service sizes 1 to 6. Special \$2.88

SAMPLE LINE Ladies'

### YOUTHS' BOOTS.

Goodyear welted Boots, in Dark Tan, a sturdy line for every day wear; \$3.48 sizes 9 to 13. Special .....