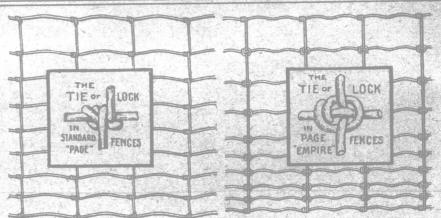

## Page Fences Wear Best

#### Because

Wire is double strength. Wire is coiled-not crimped. It has twice the elasticity. Wire is not injured at joints. Joints cannot slip—see cut of lock. Superior quality galvanizing.

Page Fences are plinted WHITE-this is our trade-mark ; don't rust and are easily seen. Two styles: The old reliable "Page" with continuous wrapped stay, or the "Page Empire" with straight stay. In medium weight or extra heavy-all No. 9.