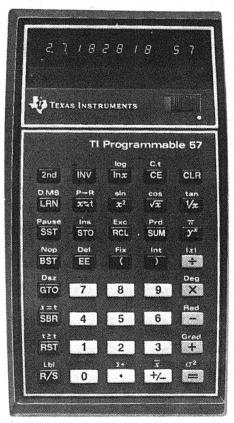

## This is the semester to get your programmable.

The TI-57. Its self-teaching system gets you programming fast.

TEXAS INSTRUMENTS 99 TEXAS INSTRUMENTS 62186372-58 1,4+1,6 E 100 tan Vx nd y<sup>x</sup> \*1

The TI 58 and 59. **Both use** revolutionary plug-in **Solid State** Software<sup>™</sup> libraries.

TI Programmable 57. The powerful superslide rule calculator you can program right from the keyboard. Comes with an easyto-follow, self-teaching learning guide-over 200 pages cf step-by-step instructions and examples. Quickly learn the value of making repetitive calculations at the touch of a key. Recall entire instruction sequences. Display intermediate results at any point in a calcula-

tion. Eight multi-use memories provide addressable locations to store and recall data. Program memory stores up to 150 keystrokes (50 program steps). Editing too: Singlestep. Backstep. Insert or delete at

any point in a program. Also a powerful slide rule calculator with logs, trig functions and advanced statistics routines.