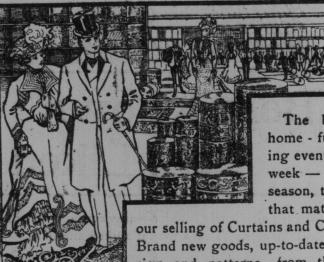

## Carpets and Curtains

The biggest home - furnishing event of the week - of the season, too, for that matter-is

our selling of Curtains and Carpets. Brand new goods, up-to-date in design and patterns, from the best manufacturers within reach, are

selling at a fourth, a third and even a half less than regular values. Already hundreds of wide-awake homeowners have been here to profit by these savings. You, too, can prove their merit by these lines, which we have reserved for Saturday:

#### New Lace Curtains.

900 pairs Nottingham Lace Curtains; 54 inches wide; 3½ yards long; all cord-edge finish; mostly single borders; nearly all in white; the designs are wrought in very pretty floral and spray effects; reg. value \$1.25 and \$1.50 per pair; Saturday one price. 