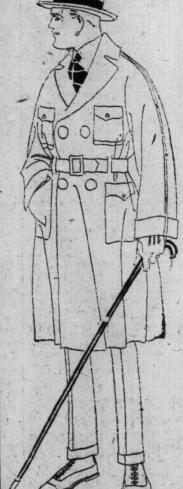

# 29 Big Men's Overcoats at \$28

Incomplete lines and broken sizes. Made up from smart tweed, cheviot and chinchilla coatings. Popular ulster model --- double-breasted, convertible storm collar, regular pockets, with flaps. Plain and half-belted back effects --- lined throughout with wool linings. Sizes 42 to 50. Special at \$28.00.