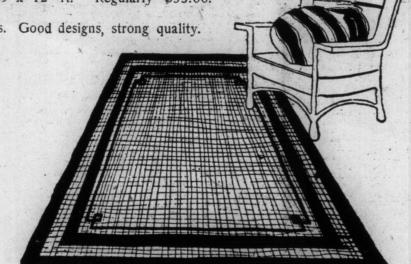

# Remarkable One-Price Sale of Rugs, \$27.95

Tapestry Rugs—Serviceable quality and good colorings in Oriental patterns. Size 9 ft. x 10 ft. 6 in. Regularly \$34.00. Sale price, \$27.95.

Seamless Tapestry Rugs, in floral effects for bedrooms, and Oriental patterns for living-rooms, in seamed and seamless qualities; 7 different patterns. Size 9 x 12 ft. Regularly \$35.00. Brussels Rugs-Five different patterns and rich soft colorings. Good designs, strong quality.

Extra!

Size 9 x 9 ft. Regularly \$35.00. Sale price, \$27.95. Seamless Axminster Rugs-Pretty blue colorings, with rose and tan shades, Oriental pattern. Size 7 ft. 6 in. x 9 ft. Regularly \$35.00. Sale price, \$27.95.

### They're All \$27.95

\$38.00 HEAVY WILTON RUGS, \$27.95-A splendid bargain in heavy quality and close pile Wilton Rugs—one design only. Size 6 ft. 9 in. x 10 ft. 6 in. Regularly \$35.00. Sale price, \$27.95.

\$40.00 ORIENTAL RUGS, \$27.95-For hall or living-room-genuine Oriental makes. Interesting designs and soft colorings—approximate size 3 x 5 ft. Regularly \$40.00. Sale price, \$27.95. HARDWOOD FLOORING, SPECIAL OFFER, \$27.95-We will lay hardwood flooring in any room not exceeding 10 ft. 6 in. x 11 ft. with quarter-cut white oak flooring, waxed and polished, complete for \$27.95. \$33.00 HALL RUNNERS, \$27.95-English Axminster and heavy grade Wilton hall runners in rich Oriental and Turkey designs. Sizes 3 ft. x 10 ft. 6 in. and 3 x 12 ft. Regular values to \$33.00. Sale price, \$27.95.