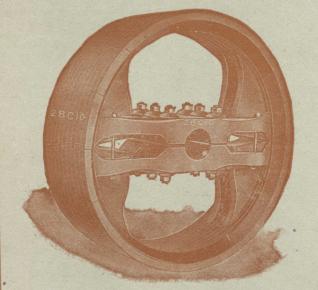

## FAIRBANKS WOOD SPLIT PULLEYS

are built of well-seasoned timber. Rims are of Basswood. Each segment is glued and nailed to the next one.

The Webb Construction of the arm, built into the rim strengthens it and makes it impossible for the rim to work loose at the arm.