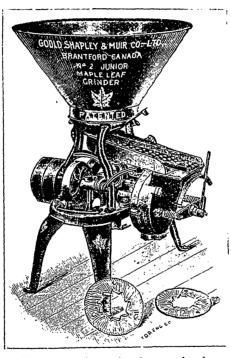

## ...A PERFECT GRAIN GRINDER....

The Patent Ball-Bearing

## Junior Maple Leaf Grinder

WITH 8-INCH SINGLE BURRS.

## MANY IN USE AND WORKING SUCCESSFULLY

The Junior Maple Leaf is especially adapted for Wind Mill, Horse or Tread Power, or any other power less than 8 or 10 horse.

It is supplied with two sets of Grinding Burrs, one for coarse grain and general purposes, and the other for hard grain and fine work.

The Patent Ball-Bearing takes the heavy back pressure of the burrs when at work, and greatly lessens the friction. In consequence the Grinder will do more with a given power than any other.

We Will Give Any Responsible Party a Fair Trial.